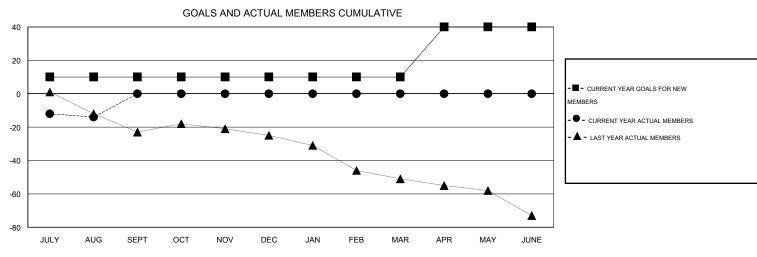

## District 27 C2

Results as of: 8/31/2016

EMT: Judy Hankom LOCATION WISCONSIN GMT CA 1

|               |                  | Clubs             |                  |                  | Members               |                    |                                     |                    |                  |  |
|---------------|------------------|-------------------|------------------|------------------|-----------------------|--------------------|-------------------------------------|--------------------|------------------|--|
|               | RESUL            | LTS FOR 2016-2017 |                  |                  | RESULTS FOR 2016-2017 |                    |                                     |                    |                  |  |
| QUARTER       | NEW CLUB<br>GOAL | NEW CLUBS         | DROPPED<br>CLUBS | NET<br>GAIN/LOSS | QUARTER               | NEW MEMBER<br>GOAL | CHARTER AND<br>NEW MEMBERS<br>ADDED | DROPPED<br>MEMBERS | NET<br>GAIN/LOSS |  |
| JULY/AUG/SEPT | 0                | 0                 | 0                | 0                | JULY/AUG/SEPT         | 10                 | 18                                  | 32                 | -14              |  |
| OCT/NOV/DEC   | 0                | 0                 | 0                | 0                | OCT/NOV/DEC           | 0                  | 0                                   | 0                  | 0                |  |
| JAN/FEB/MAR   | 0                | 0                 | 0                | 0                | JAN/FEB/MAR           | 0                  | 0                                   | 0                  | 0                |  |
| APR/MAY/JUNE  | 1                | 0                 | 0                | 0                | APR/MAY/JUNE          | 30                 | 0                                   | 0                  | 0                |  |